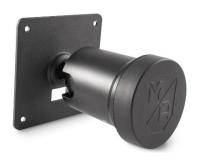

## **MAGNETIC MOUNT**

- VESA compatible plate
- Upgraded durable billet aluminum housing with a notch on either side for 180° tilt
- Neodymium rare-earth magnetic mounting base for mounting onto any ferrous metal surface
- Assembled in the USA