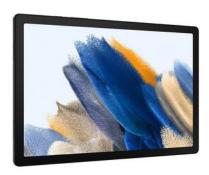

## **Samsung Galaxy Tab A8 Tablet**

- 10.5" WUXGA Octa-core (Cortex A75 Dual-core (2 Core) 2 GHz + Cortex A55 Hexa-core (6 Core) 2 GHz)
- 3 GB RAM 32 GB Storage
- Android 11 Dark Gray
- UNISOC Tiger T618 SoC
- Up to 1 TB microSD, microSDXC Supported
- 1920 x 1200 5 Megapixel Front Camera